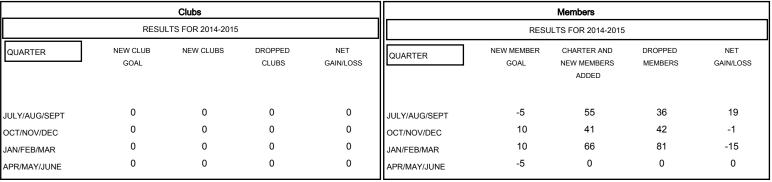

## MONTHLY MEMBERSHIP PROGRESS REPORT

District 49 A

Results as of: 2/28/2015

## GMT: Gary Wong LOCATION ALASKA GMT CA 1



## GOALS AND ACTUAL NEW CLUBS CUMULATIVE



## GOALS AND ACTUAL MEMBERS CUMULATIVE



| DROPPED CLUBS: 0  DROPPED MEMBERS |     | 25 CLUBS OF 40 ADDED 1 OR MORE NEW MEMBERS | GENDER DISTRIBU<br>MALE<br>FEMALE | TION<br>957 (59.74%)<br>645 (40.26%) |     |
|-----------------------------------|-----|--------------------------------------------|-----------------------------------|--------------------------------------|-----|
| DECEASED                          | 9   | CLICK HERE FOR HEALTH ASSESSMENT DATA      | FAMILY UNIT MEMBERS               |                                      | 344 |
| CLUB CANCELLED                    | 0   |                                            |                                   |                                      | -   |
| OTHER