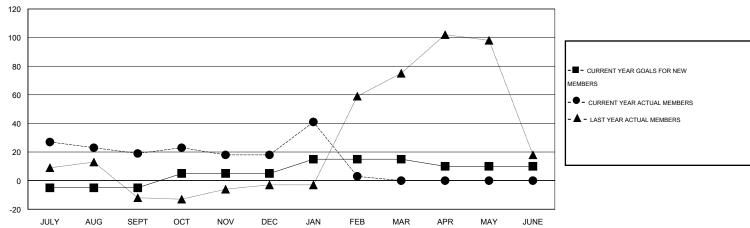

## GOALS AND ACTUAL MEMBERS CUMULATIVE

| DROPPED CLUBS: 0  DROPPED MEMBERS |     | 25 CLUBS OF 40 ADDED 1 OR MORE NEW MEMBERS | GENDER DISTRIBU<br>MALE<br>FEMALE | TION<br>957 (59.74%)<br>645 (40.26%) |     |
|-----------------------------------|-----|--------------------------------------------|-----------------------------------|--------------------------------------|-----|
| DECEASED                          | 9   | CLICK HERE FOR HEALTH ASSESSMENT DATA      | FAMILY UNIT MEMBERS               |                                      | 344 |
| CLUB CANCELLED                    | 0   |                                            |                                   |                                      | -   |
| OTHER                             | 150 |                                            | HEAD OF HOUSEHOLD                 |                                      | 162 |
| TOTAL                             | 159 |                                            | NON-HEAD OF HOUSEHOLD             |                                      | 182 |